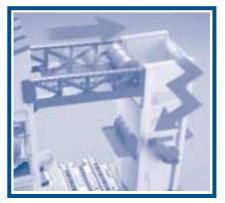

# Assembly

• Fit the tabs on each end of the bridge into the matching grooves in the lift tower and drop tower. **Assembly is now complete.** 